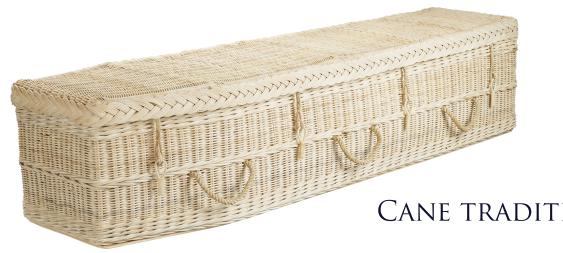

01492 588585

A woven unbleached cane coffin in the traditional shape.

### CANE TRADITIONAL

A woven unbleached cane coffin in oval shape.

01492 588585 www.lbandh.co.uk

18

01492 588585