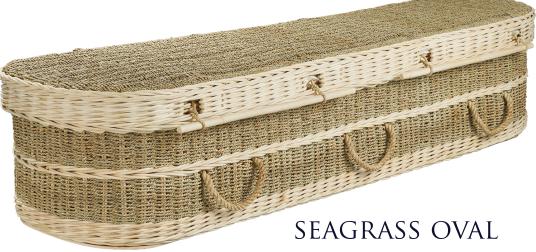

A woven unbleached seagrass coffin in the traditional shape.

A woven unbleached seagrass coffin in oval shape.

01492 588585

A woven unbleached wicker coffin in the traditional shape.

A woven unbleached wicker coffin in oval shape.