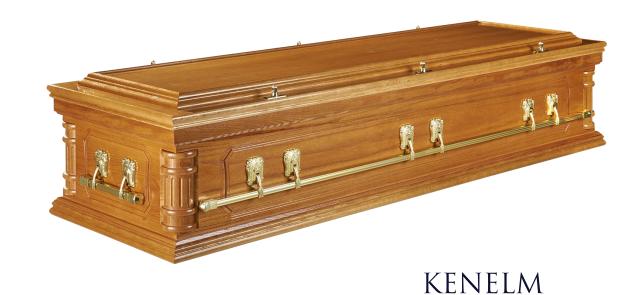

#### An oak veneer coffin with beaded side panels and double raised lid. Premium bar handles.

01492 588585 www.lbandh.co.uk

An oak veneer coffin with oval pressed side panels and beaded lid. Fitted with premium bar handles.