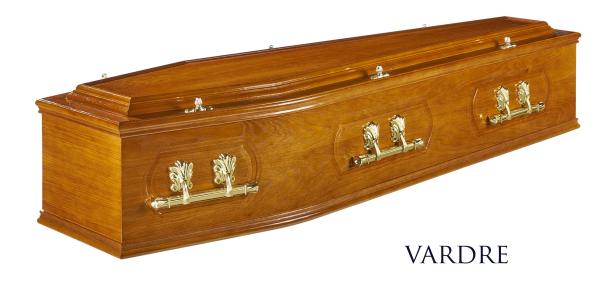

An oak veneer coffin with deep routered panel sides and routered end panels. Premium bar handles. Double raised lid and finished in an antique yew stain.

01492 588585

Superior Foot of the Cross veneered coffin with a double raised lid and Crown of Thorns ends.