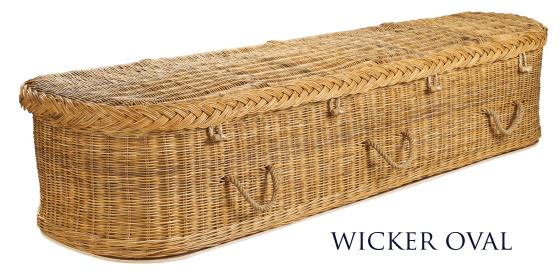

A woven unbleached seagrass coffin in the traditional shape.

A woven unbleached seagrass coffin in oval shape.

01492 588585

A woven unbleached wicker coffin in the traditional shape.

A woven unbleached wicker coffin in oval shape.