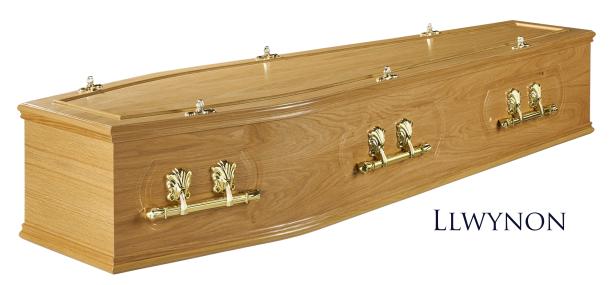

#### An oak veneer coffin with double raised lid. Oval pressed panel sides. Finished in antique golden oak stain.

01492 588585

An oak veneer coffin with double raised lid. Deep square pressed panel sides. Finished in natural oak stain.