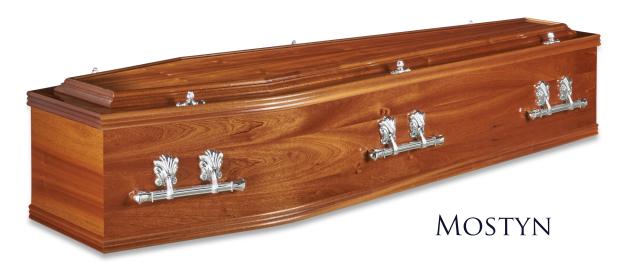

# An oak veneer coffin with deep routered panel sides. Fitted with premium bar handles.

01492 588585

A mahogany veneer coffin with double raised lid. Premium bar handles and with natural finish.