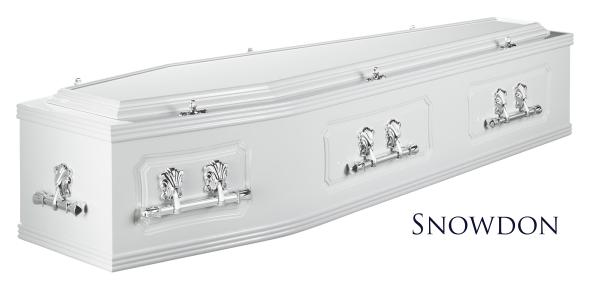

Finished with antique golden oak stain and

premium bar handles.

An oak veneer coffin with deep routered panel sides. Premium silver effect bar handles. Double raised lid, painted white and finished with clear sealer.