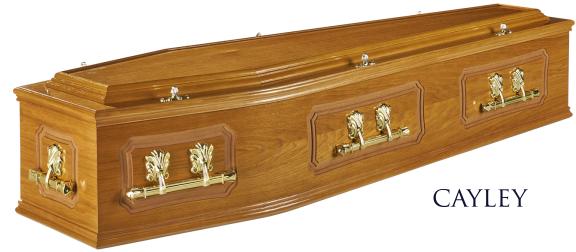

An oak veneer coffin with deep routered panel sides and routered end panels. Premium bar handles. Double raised lid and finished in an antique yew stain.

01492 588585

Superior Foot of the Cross veneered coffin with a double raised lid and Crown of Thorns ends.