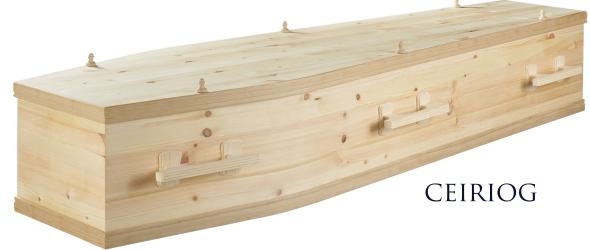

A natural unpolished solid pine coffin with wooden handles and oak mouldings.

01492 588585

A woven unbleached willow coffin in the traditional shape.

A woven unbleached willow coffin in oval shape.

01492 588585