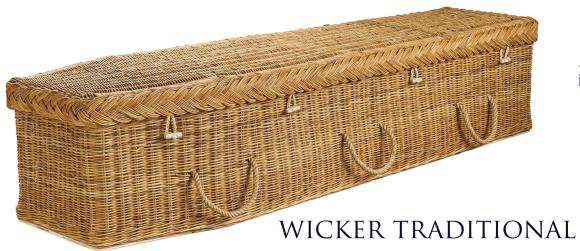

A woven unbleached seagrass coffin in the traditional shape.

A woven unbleached seagrass coffin in oval shape.

01492 588585

A woven unbleached wicker coffin in the traditional shape.

A woven unbleached wicker coffin in oval shape.