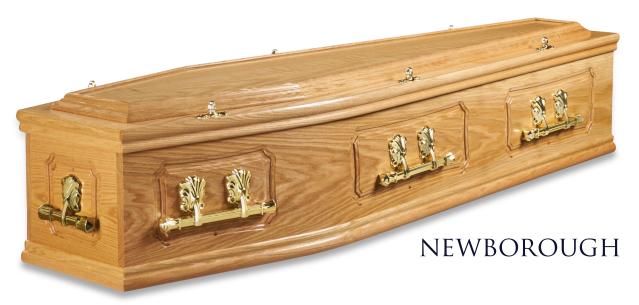

# An oak veneer coffin with deep routered panel sides. Fitted with premium bar handles.

01492 588585

A mahogany veneer coffin with double raised lid. Premium bar handles and with natural finish.