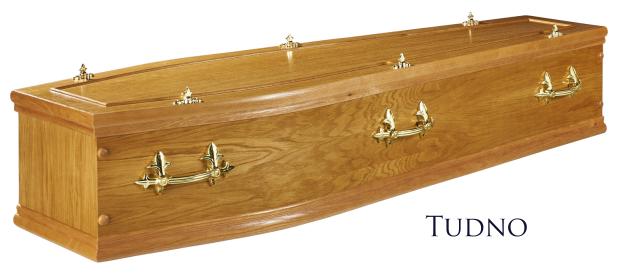

The Tudno has been designed in close consultation with Lord-Brown & Harty Ltd.

A premium oak veneer coffin with high quality deep mouldings and a beaded lid. Trimmed with eight feature buttons and finished in an antique yew stain.