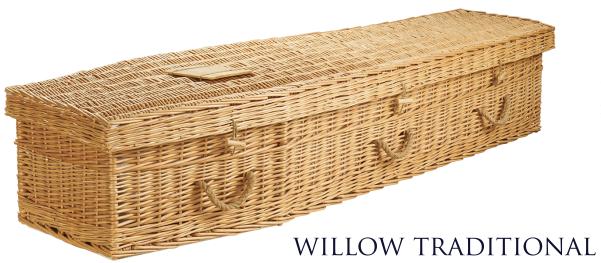

A natural unpolished solid pine coffin with wooden handles and oak mouldings.

01492 588585

A woven unbleached willow coffin in the traditional shape.

A woven unbleached willow coffin in oval shape.

01492 588585