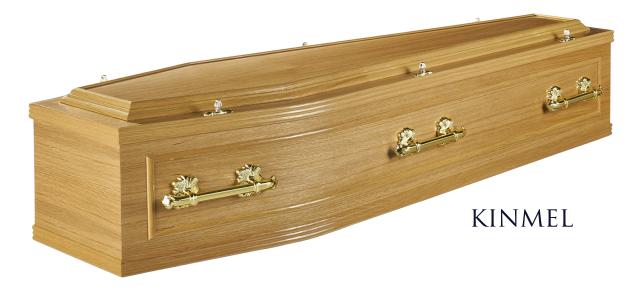

#### An oak veneer coffin with beaded side panels and double raised lid. Premium bar handles.

01492 588585 www.lbandh.co.uk

An oak veneer coffin with oval pressed side panels and beaded lid. Fitted with premium bar handles.