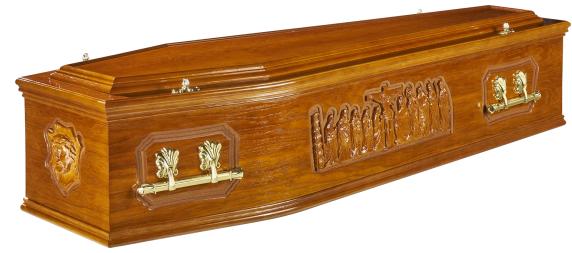

An oak veneer coffin with deep routered panel sides and routered end panels. Premium bar handles. Double raised lid and finished in an antique yew stain.

01492 588585

Superior Foot of the Cross veneered coffin with a double raised lid and Crown of Thorns ends.