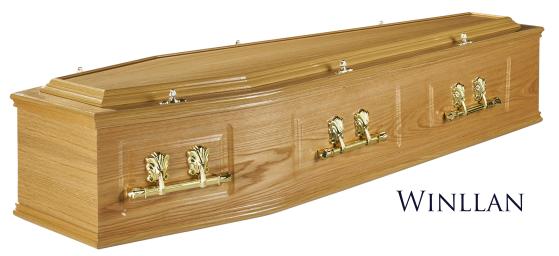

#### An oak veneer coffin with double raised lid. Oval pressed panel sides. Finished in antique golden oak stain.

01492 588585

An oak veneer coffin with double raised lid. Deep square pressed panel sides. Finished in natural oak stain.