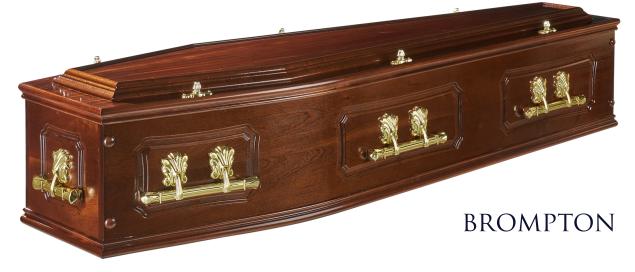

# An oak veneer coffin with deep routered panel sides. Fitted with premium bar handles.

01492 588585

A mahogany veneer coffin with double raised lid. Premium bar handles and with natural finish.