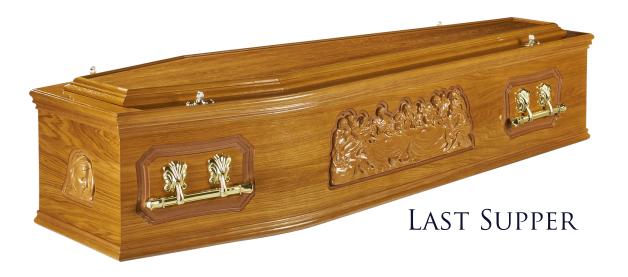

### FOOT OF THE CROSS

01492 588585

Superior Last Supper veneered coffin with a double raised lid and Head of Madonna ends. Finished with antique yew stain and premium bar handles.

Superior Lourdes veneered coffin with a double raised lid and Head of Madonna ends. Finished with a rich mahogany stain and premium bar handles.