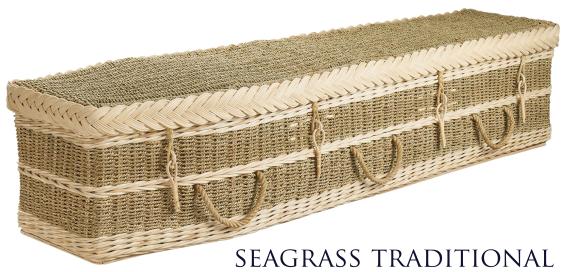

A woven unbleached seagrass coffin in the traditional shape.

A woven unbleached seagrass coffin in oval shape.

01492 588585

A woven unbleached wicker coffin in the traditional shape.

A woven unbleached wicker coffin in oval shape.