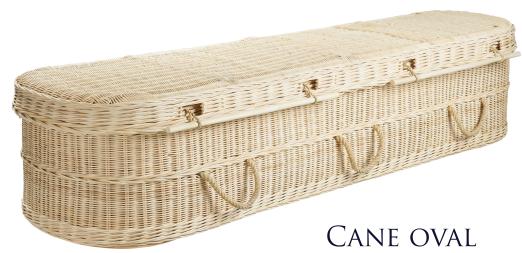

### CANE TRADITIONAL

A woven unbleached cane coffin in oval shape.

01492 588585 www.lbandh.co.uk

18

01492 588585