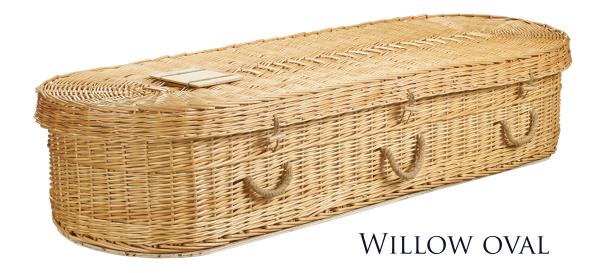

A natural unpolished solid pine coffin with wooden handles and oak mouldings.

01492 588585

A woven unbleached willow coffin in the traditional shape.

A woven unbleached willow coffin in oval shape.

01492 588585