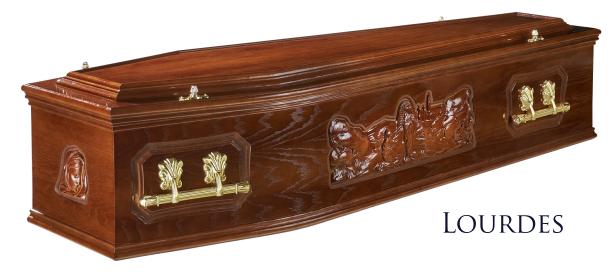

### FOOT OF THE CROSS

01492 588585

Superior Last Supper veneered coffin with a double raised lid and Head of Madonna ends. Finished with antique yew stain and premium bar handles.

Superior Lourdes veneered coffin with a double raised lid and Head of Madonna ends. Finished with a rich mahogany stain and premium bar handles.